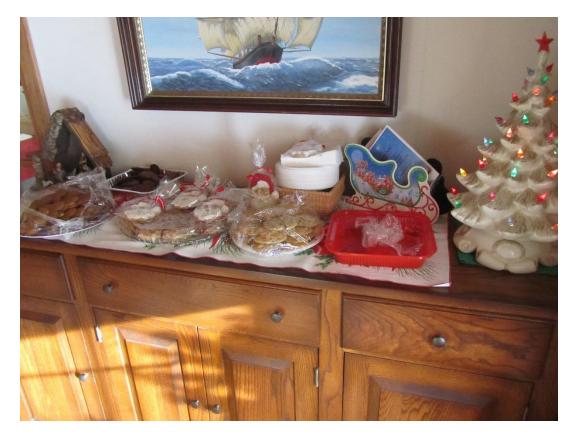

Special gifts for the ladies were vases & flowers:

Pot Luck Desserts were the last event & were spread out for member selection process: